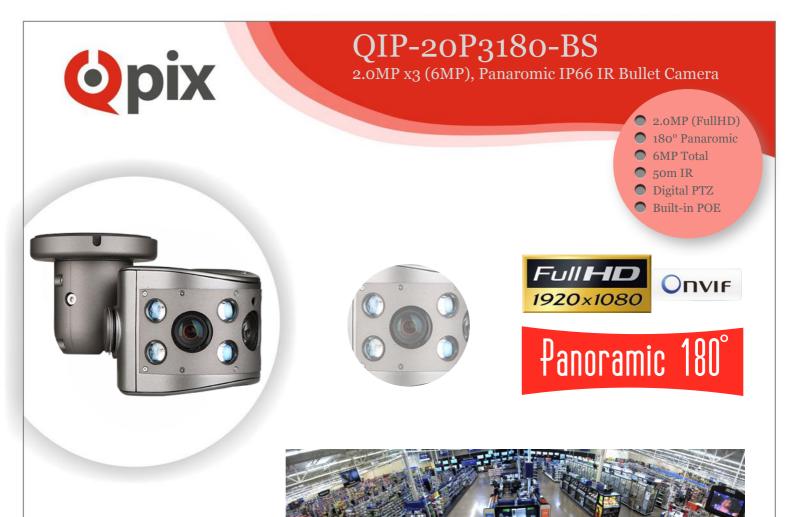

#### IP Panoramic Bullet Camera for 180° viewing angle

3 sensor (2MP) and 4.5mm fixed lens allows a FOV of 180° with resolution of 6MP in total.

### Weather Proof Design

IP66 environment protection design in speed bullet casing will serve all the time usage regardless of rain, snow and storm.

QIP-20P3180-BS 2.0MP x3 (6MP), Panaromic 180, IP66 IR Bullet Camera