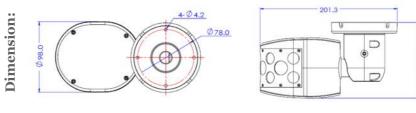

# **Camera Specifications :**

|         | Image Device          |          | 1/2.8" 2.4M Sony Sensor x 3Nos                                                                                       |
|---------|-----------------------|----------|----------------------------------------------------------------------------------------------------------------------|
| Camera  | Total Pixels          |          | 1920(H) x 1080 (V) ~ 360 (V)                                                                                         |
|         | Aspect Ratio          |          | HD: 16:9(1x zoom) ~ 16:3 (1/3x zoom)                                                                                 |
|         | Focal Length          |          | 4.5mm Board Lens x 3 Nos                                                                                             |
|         | MIN. Luminance        |          | COLOR : 0.5Lux @ F2.5, 30IRE<br>B/W : 0.00Lux @ IR LED ON                                                            |
|         | Infrared IR LEDs      |          | 6 Nos (Hi-Power)                                                                                                     |
|         | IR Range              |          | 45 ~50m                                                                                                              |
|         | S/N Ratio             |          | 50dB or More                                                                                                         |
|         | Day & Night           |          | Auto                                                                                                                 |
|         | Shutter Speed         |          | Auto                                                                                                                 |
|         | Focus                 |          | Manual                                                                                                               |
|         | AGC                   |          | 41 dB Max                                                                                                            |
|         | White Balance         |          | Auto                                                                                                                 |
|         | TDN                   |          | IR Cut (Filter Change Mechanism)                                                                                     |
|         | Other Functions       |          | 3D DNR, 3 Sensor out in 1/3x Scale down,                                                                             |
| Network | OS                    |          | Embedded Linux                                                                                                       |
|         | Video Compression     |          | Triple Codec, H.264/ MPEG4 / MJPEG                                                                                   |
|         | Video Streaming       |          | Multi Streaming                                                                                                      |
|         |                       |          | CBR/VBR (Controllable frame rate and Bandwidth)                                                                      |
|         | Resolution            |          | H.264 & MJPEG : 1080P/D1/CIF                                                                                         |
|         |                       |          | MJPEG : CIF/D1/QCIF                                                                                                  |
|         | Frame Rate            |          | Max. 30 /25 fps for 1080P/ 720P/D1/CIF/QCIF                                                                          |
|         | Audio Compression     |          | Two way, G.711 PCM. μ-law 64kbps 8kHz                                                                                |
|         | Local Storage         |          | SDHC memory card (card not included)                                                                                 |
|         | Motion detection      |          | Notification: FTP, e-mail, Alarm out, JPEG Recording on SD                                                           |
|         | Alarm                 |          | Pre-Pos Alarm                                                                                                        |
|         | Max number of Clients |          | 10                                                                                                                   |
|         | Protocols<br>Support  | IPv4     | ONVIF, TCP/IP, UDP/IP, RTP(UDP), RTSP, NTP, HTTP, HTTPS, SSL, DNS, DDNS, DHCP, FTP, SMTP, ICMP, SNMPv1/v2c/v3(MIB-2) |
|         |                       | IPv6     | TCP/IP, HTTP, HTTPS, DHCP                                                                                            |
|         |                       | -        | Proprietry: NET4C (DDNS),                                                                                            |
|         |                       | DDNS     | Public DDNS services Support: www.dyndns.com, www.no-ip.com                                                          |
|         |                       | Security | HTTPS(SSL), Digest Authentication (ID/PW)                                                                            |
|         | OS Supported          |          | Windows 7, Vista, XP, 2000                                                                                           |
|         | Camera Posture        |          | 3 Axis (Pan/Tilt/Rotation)                                                                                           |
| General | Digital In/Out        |          | 1 Alarm sensor In/ 1 Out                                                                                             |
|         | Ausio In/Out          |          | 1 Audio In/ 1 Out                                                                                                    |
|         | Video Out             |          | BNC: VBS 1.0 Vp-p                                                                                                    |
|         | Power                 |          | DC 12V 12W / POE IEEE 802.3at                                                                                        |
|         | Approvals             |          | FCC, CE, IP66, ROHS                                                                                                  |
|         | Housing               |          | Weather proof/Vandal Proof Structure                                                                                 |
|         |                       |          | Color: Dark Gray                                                                                                     |
|         | Material              |          | Aluminium Die Casting                                                                                                |
|         | Dimension             |          | Net (W x H): 201.3 x 111.5 mm                                                                                        |
|         | Weight                |          | 1Kg                                                                                                                  |
|         | Operating Temp.       |          | -20°C ~ 40°C                                                                                                         |